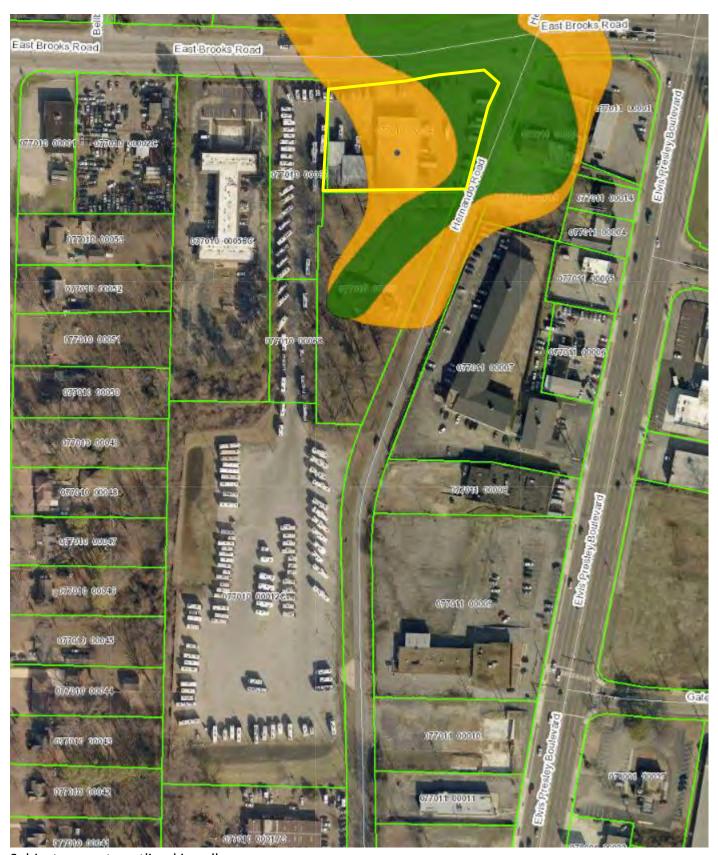

INITY MAP**

Subject property highlighted in yellow

#### **PUBLIC NOTICE DETAILS**

In accordance with Sub-Section 9.3.4A of the Unified Development Code, a notice of public hearing is required to be mailed and signage posted. A total of 27 notices were mailed July 11, 2024, see pages 26 – 27 of this report for a copy of said notice. Additionally, two signs were posted at the subject property, see page 29 of this report for a copy of the sign affidavit.

#### **NEIGHBORHOOD MEETING**

The meeting was held at 4:00 PM on Tuesday, August 27, 2024, at Great American RV Dealership at 1145 East Brooks Road.



# **AERIAL**



Subject property outlined in yellow, Proposed added land highlighted in red imagery from 2024

# **ZONING MAP**



Subject property highlighted in yellow

# **FEMA MAP**



Subject property outlined in yellow

# **LAND USE MAP**



Subject property indicated by a pink star

# **SITE PHOTOS**



View of subject property from East Brooks looking southwest.



View of subject property from East Brooks looking southeast.



View of subject property from Old Hernando looking north.



WST(TUTON

| OFFICE OF PLANNING AND DEVELOPMENT CERTIFICATE