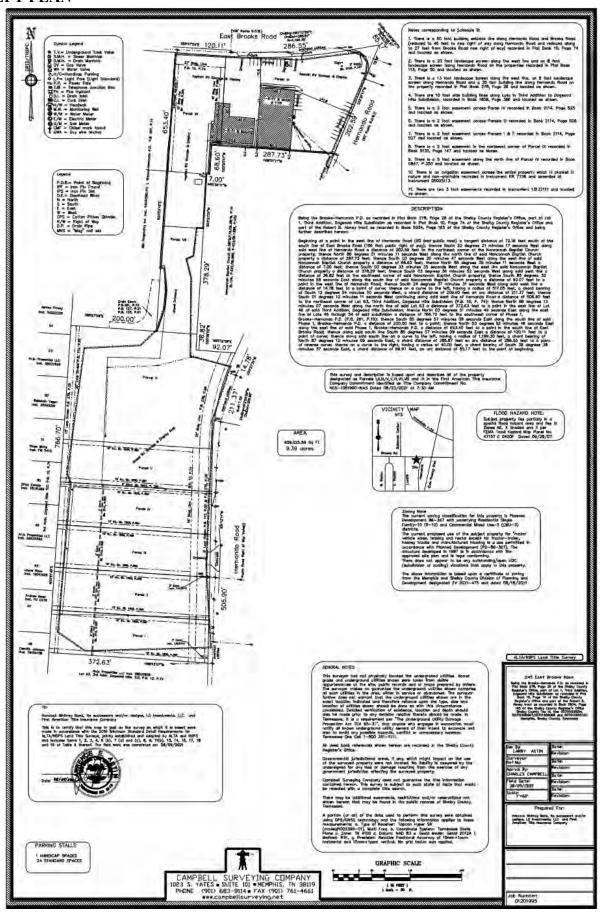

# CONCEPT PLAN

RESOLUTION PURSUANT TO CHAPTER 9.6 OF THE MEMPHIS AND SHELBY COUNTY UNIFIED DEVELOPMENT CODE APPROVING A PLANNED DEVELOPMENT AT THE SUBJECT PROPERTY LOCATED AT 1145 EAST BROOKS ROAD, KNOWN AS CASE NUMBER PD 24-11