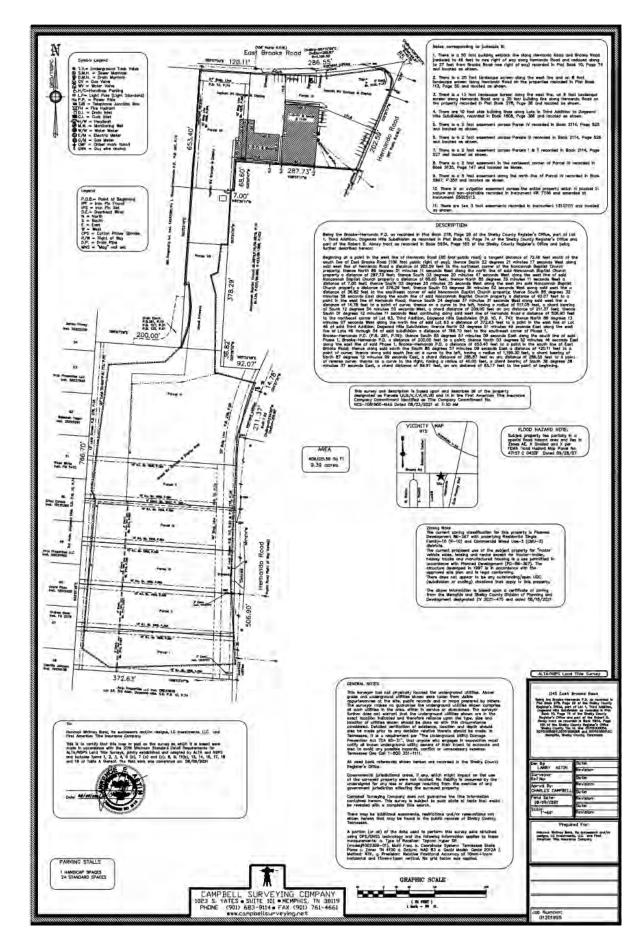

# CONCEPT PLAN

RESOLUTION PURSUANT TO CHAPTER 9.6 OF THE MEMPHIS AND SHELBY COUNTY UNIFIED DEVELOPMENT CODE APPROVING A PLANNED DEVELOPMENT AT THE SUBJECT PROPERTY LOCATED AT 1145 EAST BROOKS ROAD, KNOWN AS CASE NUMBER PD 24-11