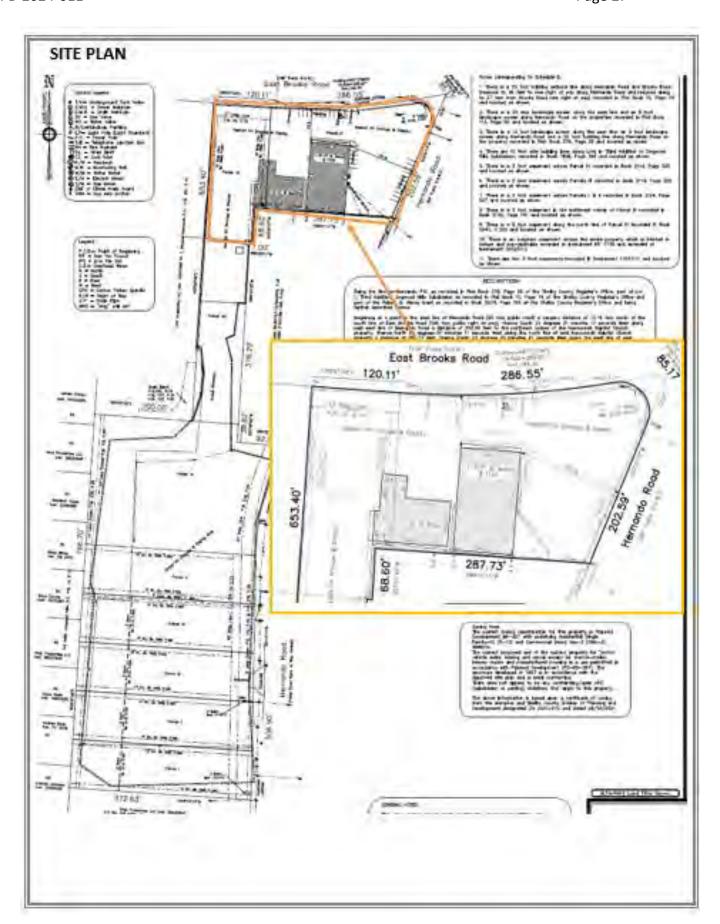

# **CONCLUSIONS**

1. The subject property is noted as Parcel IV of the Brooks Hernando Planned Development.

- 2. PD 1986-367 is comprised of three parcels all addressed 0 East Brooks Road (077010 00067, 077010 00068, and 077010 00012C).
- 3. The applicant is not proposing a new use at this time and would be operating uses originally approved in the outline plan conditions for "motor vehicle sales, leasing and rental except for tractor-trailer, heavy trucks and manufactured housing."
- 4. The project will not have a substantial or undue adverse effect upon adjacent property, the character of the neighborhood, traffic conditions, parking, utility facilities and other matters affecting the public health, safety, and general welfare.

# **AERIAL**

Subject property outlined in yellow, Proposed added land highlighted in red imagery from 2024