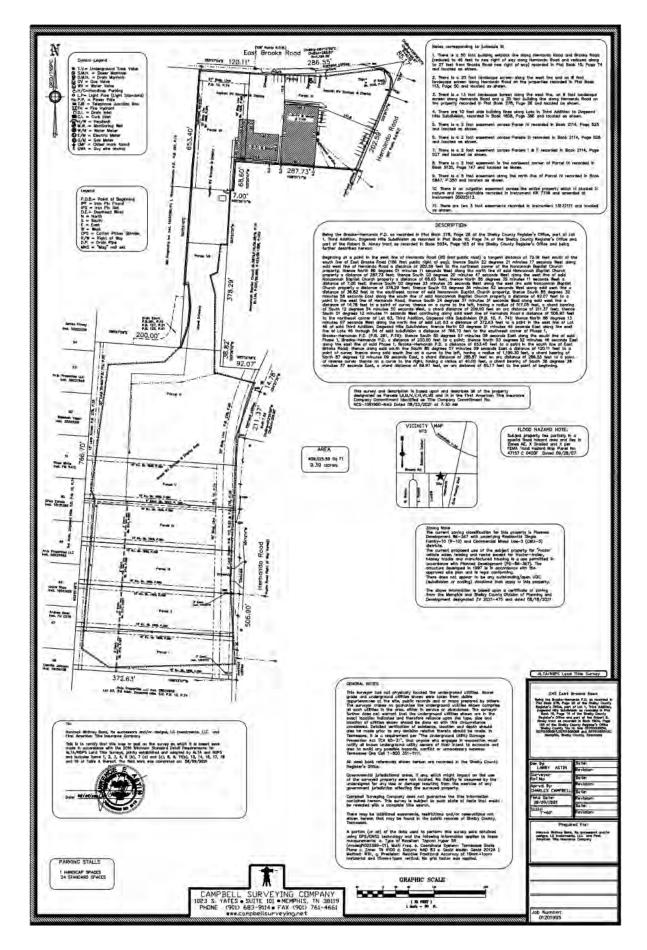

# CONCEPT PLAN

RESOLUTION PURSUANT TO CHAPTER 9.6 OF THE MEMPHIS AND SHELBY COUNTY UNIFIED DEVELOPMENT CODE APPROVING A PLANNED DEVELOPMENT AT THE SUBJECT PROPERTY LOCATED AT 1145 EAST BROOKS ROAD, KNOWN AS CASE NUMBER PD 24-11