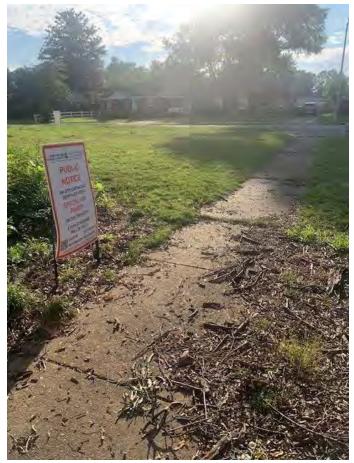

#### **PUBLIC NOTICE DETAILS**

In accordance with Sub-Section 9.3.4A of the Unified Development Code, a notice of public hearing is required to be mailed and signage posted. A total of 27 notices were mailed July 11, 2024, see pages 26 – 27 of this report for a copy of said notice. Additionally, two signs were posted at the subject property, see page 29 of this report for a copy of the sign affidavit.

# **SITE PHOTOS**

View of subject property from East Brooks looking southwest.

View of subject property from East Brooks looking southeast.

View of subject property from Old Hernando looking north.

WST(TUTON