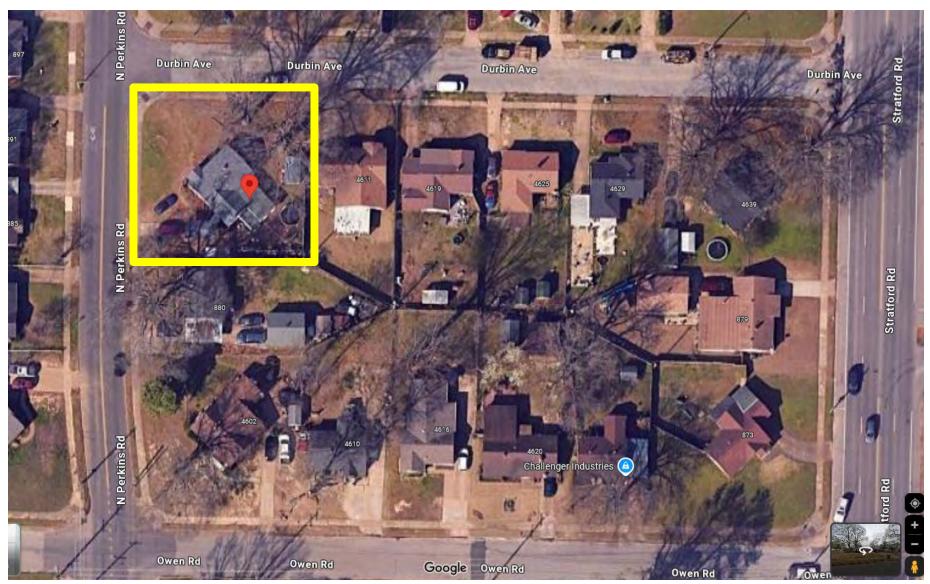

# **AERIAL**

Subject property outlined in yellow, Proposed added land highlighted in red imagery from 2024