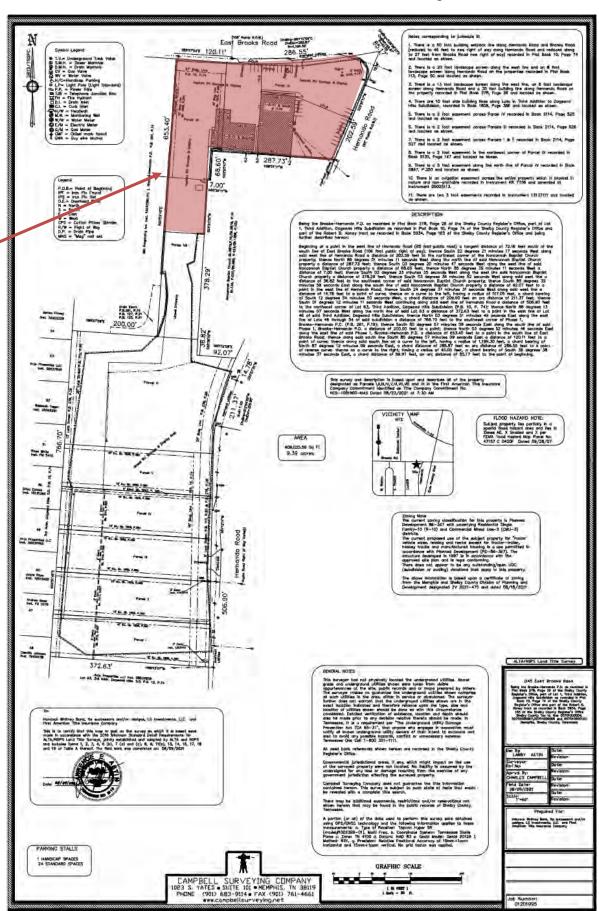

# **CONCLUSIONS**

1. The subject property is noted as Parcel IV of the Brooks Hernando Planned Development.

- 2. PD 1986-367 is comprised of three parcels all addressed 0 East Brooks Road (077010 00067, 077010 00068, and 077010 00012C).
- 3. The applicant is not proposing a new use at this time and would be operating uses originally approved in the outline plan conditions for "motor vehicle sales, leasing and rental except for tractor-trailer, heavy trucks and manufactured housing."
- 4. The project will not have a substantial or undue adverse effect upon adjacent property, the character of the neighborhood, traffic conditions, parking, utility facilities and other matters affecting the public health, safety, and general welfare.

# **AERIAL**

Subject property outlined in yellow, Proposed added land highlighted in red imagery from 2024