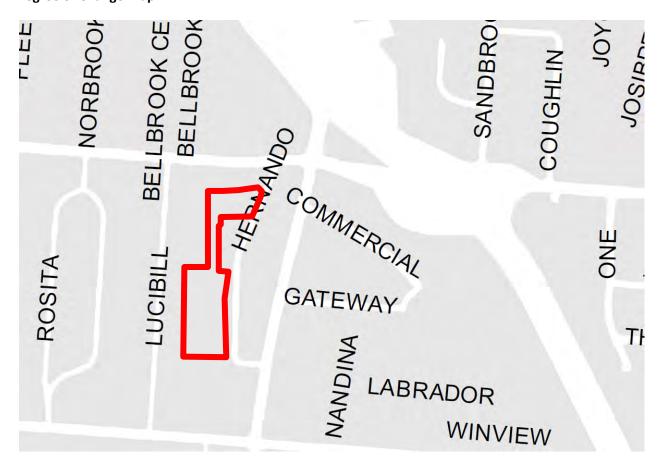

# **LOCATION MAP**

Subject property located within the pink circle

#### **PUBLIC NOTICE VICINITY MAP**

Subject property highlighted in yellow