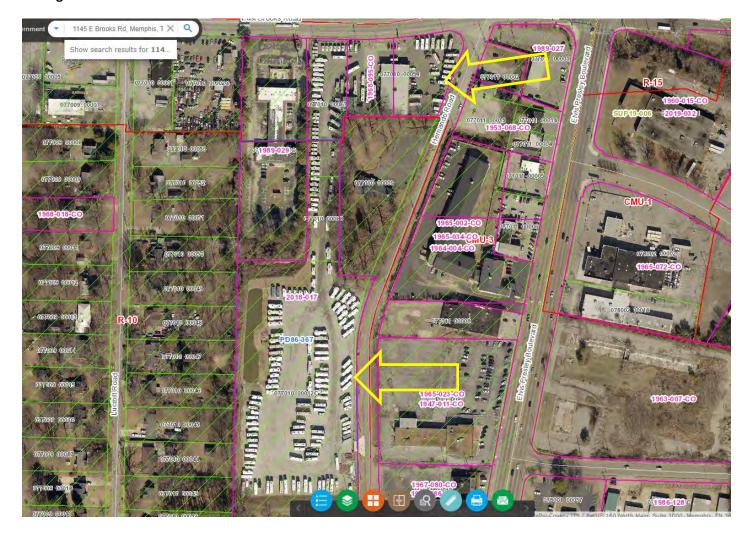

#### **PUBLIC NOTICE VICINITY MAP**

Subject property highlighted in yellow

#### **PUBLIC NOTICE DETAILS**

In accordance with Sub-Section 9.3.4A of the Unified Development Code, a notice of public hearing is required to be mailed and signage posted. A total of 27 notices were mailed July 11, 2024, see pages 26 – 27 of this report for a copy of said notice. Additionally, two signs were posted at the subject property, see page 29 of this report for a copy of the sign affidavit.