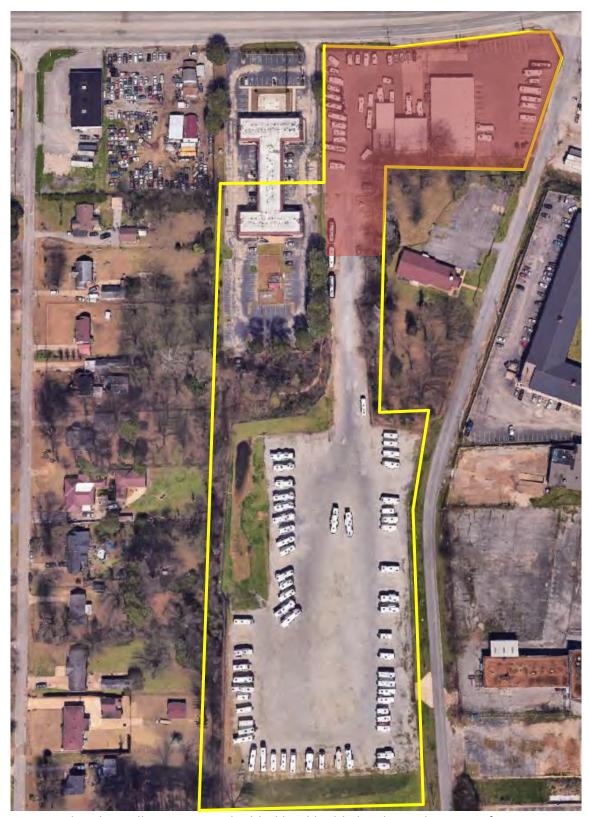

# **AERIAL**

Subject property outlined in yellow, Proposed added land highlighted in red imagery from 2024