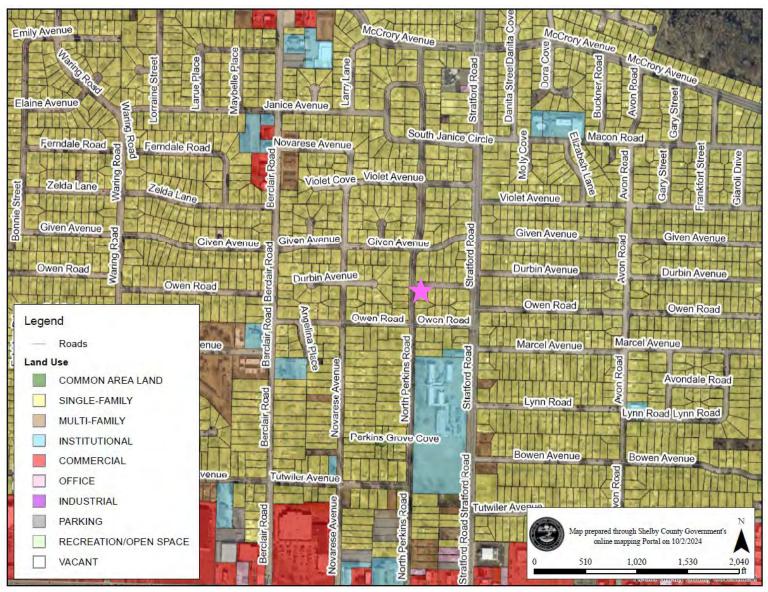

or the Unified Development Code (UDC), nor will it be injurious to the neighborhood or the general welfare, and it will be in harmony with the purpose and intent of the UDC.

#### **CONSISTENCY WITH MEMPHIS 3.0**

This proposal is *consistent* with the Memphis 3.0 General Plan per the land use decision criteria. See further analysis on page 19 of this report.

#### **RECOMMENDATION:**

Approval with conditions

Staff Writer: Nicholas Wardroup E-mail: nicholas.wardroup@memphistn.gov

# **LOCATION MAP**



Subject property located within the pink circle

## **VICINITY MAP**



Subject property highlighted in yellow. Notice issued to owners of properties outlined in blue. 94 notices mailed 9/19/2024.

# **AERIAL**



Subject property outlined in yellow

# **ZONING MAP**



#### LAND USE MAP



Subject property location indicated by pink star

# **SITE PHOTOS**



View of subject property from looking south from Durbin Ave.



View of subject property looking east from N Perkins Rd.

# **NEIGHBORHOOD MEETING**

The applicant hosted the required neighborhood meeting on Sept. 30, the sign-in sheet for which is below.

|     | Adventure Dynasty Neighborhood Meeting 9.30.2024 |                           |                     |          |  |  |
|-----|--------------------------------------------------|---------------------------|---------------------|----------|--|--|
|     | SIGN-IN  Phone # Email Time of arrival           |                           |                     |          |  |  |
| 100 | Name                                             | Phone #                   |