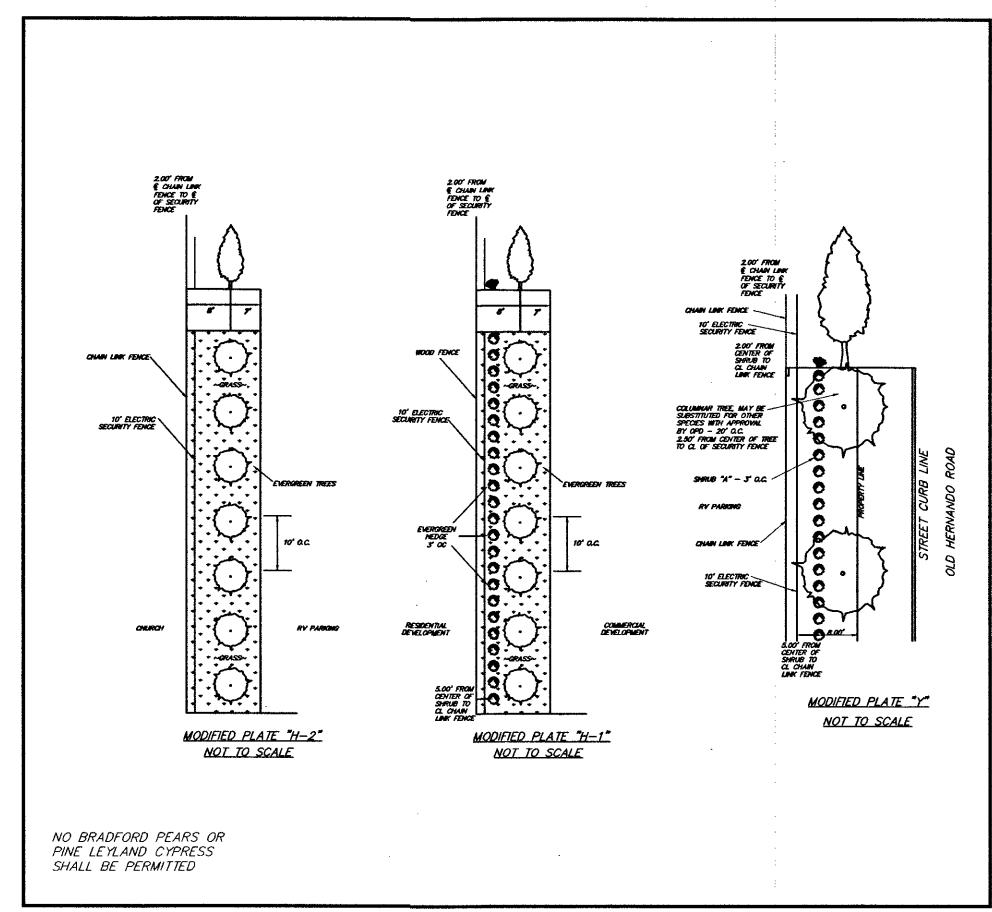

## III. Access, Parking, and Circulation

- A. The number, location and design of curb cuts shall be determined as part of the final Plan review and is subject to the approval of the city engineer.
- B. Hernando Road shall be dedicated to 34 feet from the centerline. Improvements not required, IV. Landscaping
  - A. The west property line shall be screened with Plate H, (20 feet Wide), and a minimum six-foothigh chain link fence with barbed wire on top substituted for the sight-proof wooden fence.
  - B. The Hernando Road frontage shall be landscaped with Plate Y.
  - C. Light standards within 100 feet of the west property line shall not exceed 10 feet in height.
  - D. Existing vegetation within 10 feet of the east line of Parcel VI where it abuts the Nonconnah Baptist Church property shall be retained.
  - E. Equivalent landscaping may be substituted for that required above subject to the approval of the office of planning and development.
  - F. Lighting shall be directed so as to not glare onto residential property,
  - G. Refuse containers shall] be completely screened from view from adjacent 'Properties,

# IV. Landscaping

- A. The west property line shall be screened with Plate H, (20 feet Wide), and a minimum six-foothigh chain link fence with barbed wire on top substituted for the sight-proof wooden fence.
- B. The Hernando Road frontage shall be landscaped with Plate Y.
- C. Light standards within 100 feet of the west property line shall not exceed 10 feet in height.
- D. Existing vegetation within 10 feet of the east line of Parcel VI where it abuts the Nonconnah Baptist Church property shall be retained.
- E. Equivalent landscaping may be substituted for that required above subject to the approval of the office of planning and development.
- F. Lighting shall be directed so as to not glare onto residential property,
- G. Refuse containers shall] be completely screened from view from adjacent 'Properties,