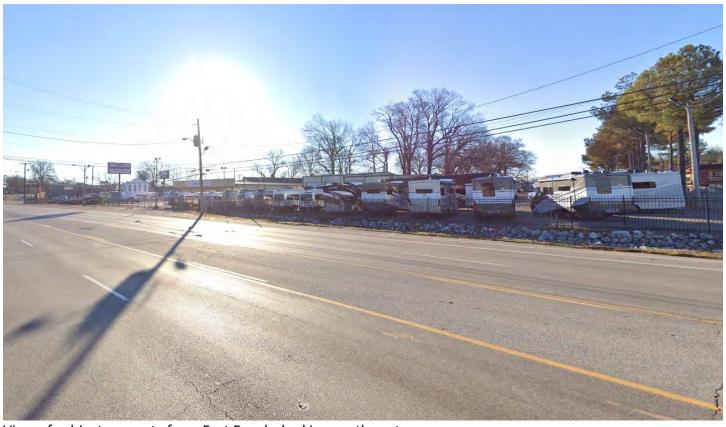

# **SITE PHOTOS**

View of subject property from East Brooks looking southwest.

View of subject property from East Brooks looking southeast.

View of subject property from Old Hernando looking north.

WST(TUTON