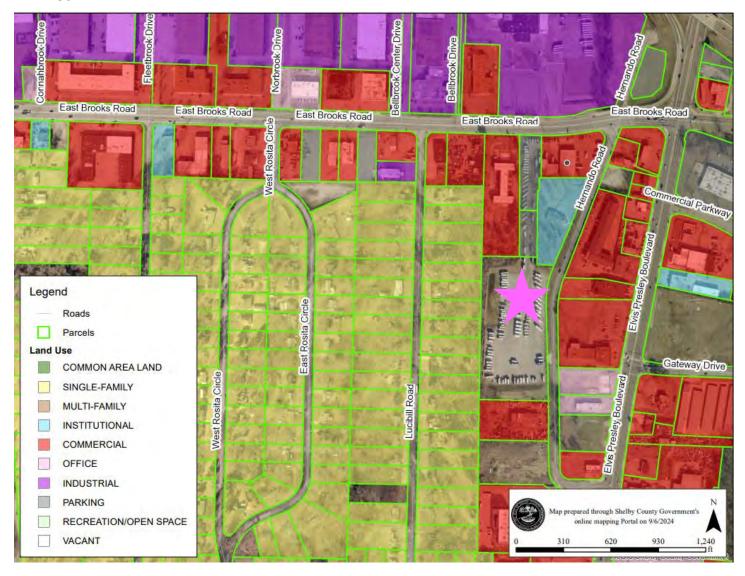

# **LAND USE MAP**

Subject property indicated by a pink star

# **SITE PHOTOS**

View of subject property from East Brooks looking southwest.

View of subject property from East Brooks looking southeast.

View of subject property from Old Hernando looking north.

WST(TUTON