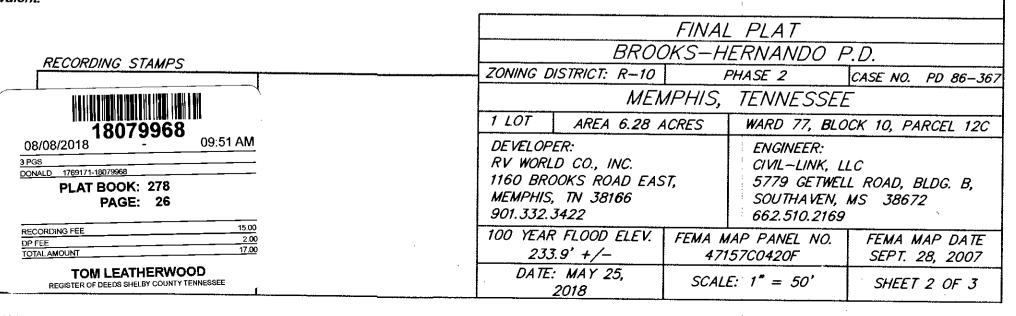

# dpd STAFF REPORT

AGENDA ITEM: 4 L.U.C.B. MEETING: October 10, 2024

**CASE NUMBER:** PD 2024-011 (CORRES PD 1986-367)

**DEVELOPMENT:** Brooks Hernando PD

**LOCATION:** 1145 East Brooks Road

**COUNCIL DISTRICT:** District 6 and Super District 8 – Positions 1, 2, and 3

**OWNER/APPLICANT:** Russ Rudolph, LG Investments, LLC

**REPRESENTATIVE:** Mark Jobe, Glankler Brown, PLLC

**REQUEST:** Add land to existing commercial Brooks Hernando Planned Development

**EXISTING ZONING:** Commercial Mixed Use – 3 (CMU-3)