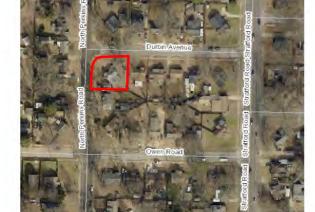

# **AERIAL**

Subject property outlined in yellow, Proposed added land highlighted in red imagery from 2024