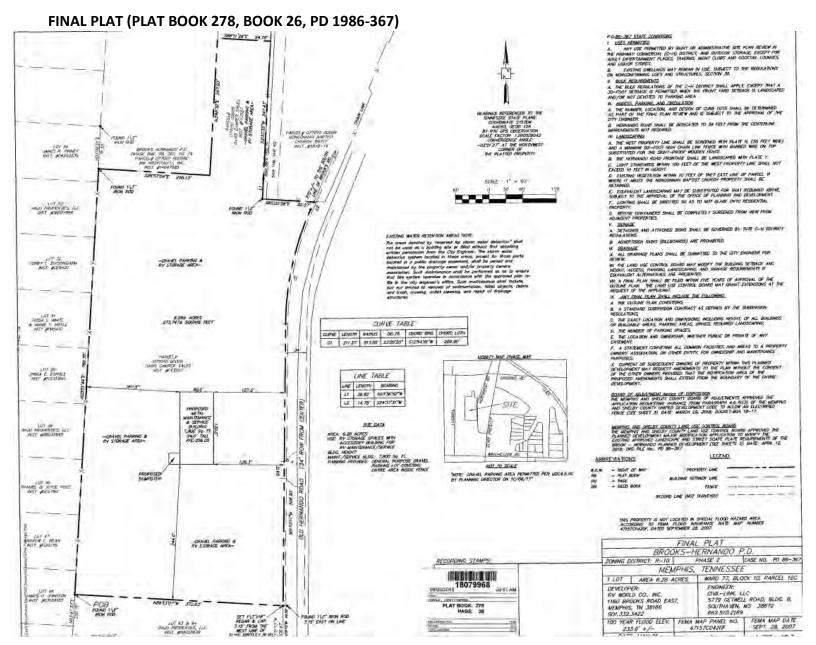

# dpd STAFF REPORT

AGENDA ITEM: 4 L.U.C.B. MEETING: October 10, 2024

**CASE NUMBER:** PD 2024-011 (CORRES PD 1986-367)

**DEVELOPMENT:** Brooks Hernando PD

**LOCATION:** 1145 East Brooks Road

**COUNCIL DISTRICT:** District 6 and Super District 8 – Positions 1, 2, and 3

# **CONCLUSIONS**

1. The subject property is noted as Parcel IV of the Brooks Hernando Planned Development.

- 2. PD 1986-367 is comprised of three parcels all addressed 0 East Brooks Road (077010 00067, 077010 00068, and 077010 00012C).
- 3. The applicant is not proposing a new use at this time and would be operating uses originally approved in the outline plan conditions for "motor vehicle sales, leasing and rental except for tractor-trailer, heavy trucks and manufactured housing."
- 4. The project will not have a substantial or undue adverse effect upon adjacent property, the character of the neighborhood, traffic conditions, parking, utility facilities and other matters affecting the public health, safety, and general welfare.