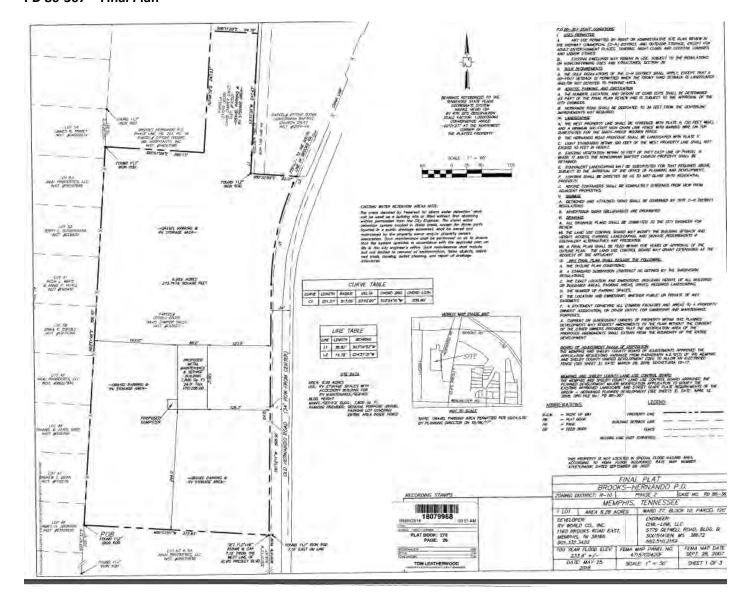

# CONCEPT PLAN

RESOLUTION PURSUANT TO CHAPTER 9.6 OF THE MEMPHIS AND SHELBY COUNTY UNIFIED DEVELOPMENT CODE APPROVING A PLANNED DEVELOPMENT AT THE SUBJECT PROPERTY LOCATED AT 1145 EAST BROOKS ROAD, KNOWN AS CASE NUMBER PD 24-11