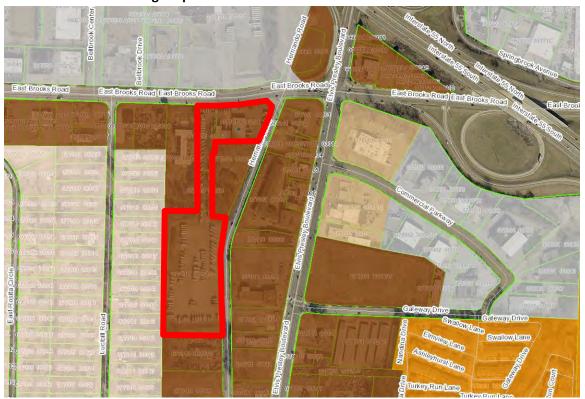

# **AERIAL**

Subject property outlined in yellow, Proposed added land highlighted in red imagery from 2024