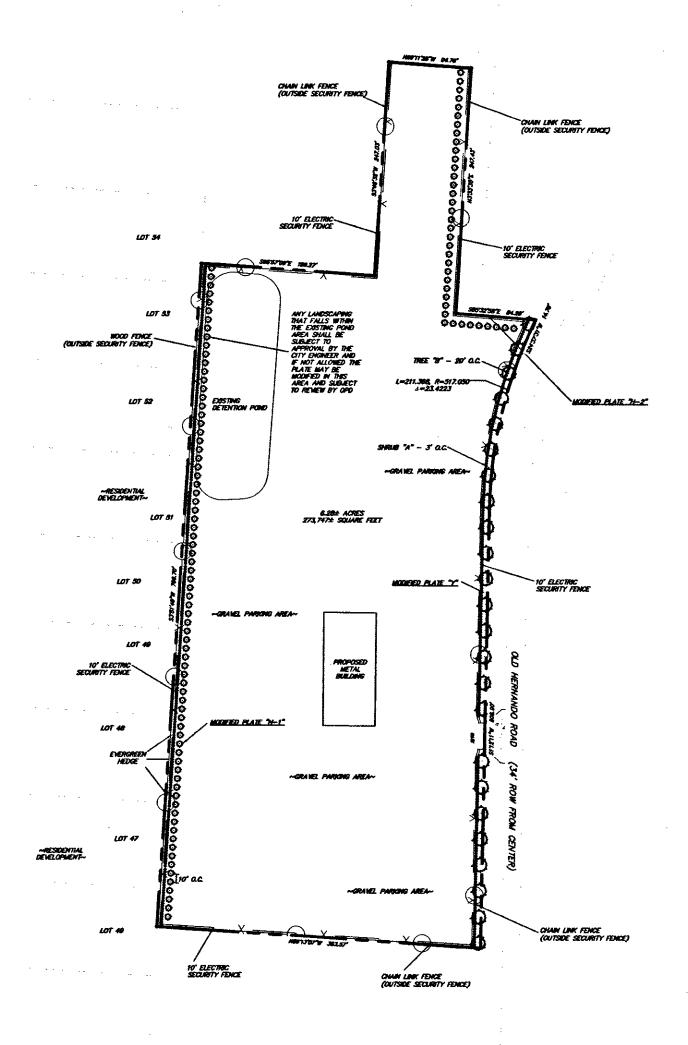

## III. Access, Parking, and Circulation

- A. The number, location and design of curb cuts shall be determined as part of the final Plan review and is subject to the approval of the city engineer.
- B. Hernando Road shall be dedicated to 34 feet from the centerline. Improvements not required, IV. Landscaping
  - A. The west property line shall be screened with Plate H, (20 feet Wide), and a minimum six-foothigh chain link fence with barbed wire on top substituted for the sight-proof wooden fence.
  - B. The Hernando Road frontage shall be landscaped with Plate Y.
  - C. Light standards within 100 feet of the west property line shall not exceed 10 feet in height.
  - D. Existing vegetation within 10 feet of the east line of Parcel VI where it abuts the Nonconnah Baptist Church property shall be retained.
  - E. Equivalent landscaping may be substituted for that required above subject to the approval of the office of planning and development.
  - F. Lighting shall be directed so as to not glare onto residential property,
  - G. Refuse containers shall] be completely screened from view from adjacent 'Properties,

# IV. Landscaping

- A. The west property line shall be screened with Plate H, (20 feet Wide), and a minimum six-foothigh chain link fence with barbed wire on top substituted for the sight-proof wooden fence.
- B. The Hernando Road frontage shall be landscaped with Plate Y.
- C. Light standards within 100 feet of the west property line shall not exceed 10 feet in height.
- D. Existing vegetation within 10 feet of the east line of Parcel VI where it abuts the Nonconnah Baptist Church property shall be retained.
- E. Equivalent landscaping may be substituted for that required above subject to the approval of the office of planning and development.
- F. Lighting shall be directed so as to not glare onto residential property,
- G. Refuse containers shall] be completely screened from view from adjacent 'Properties,