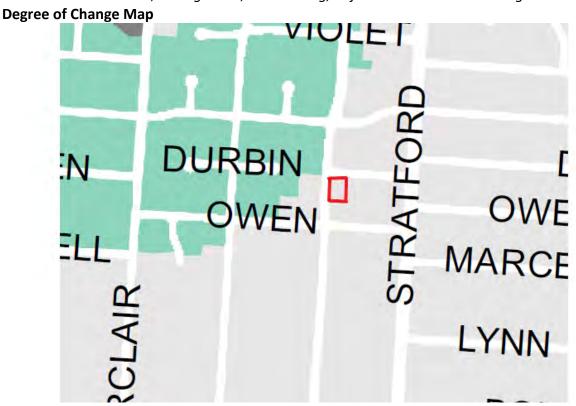

rhoods consisting primarily of single-unit houses that are not near a Community Anchor. Graphic portrayal of NS is to the right.



#### "NS" Form & Location Characteristics

Primarily detached, House scale buildings, primarily residential, 1 – 3 stories; Beyond ½ mile from a Community Anchor

### "NS" Zoning Notes

Generally compatible with the following zone districts: R-E, R-15, R-10, R-8, R-6 in accordance with Form and characteristics listed above.

## **Existing, Adjacent Land Use and Zoning**

Existing Land Use and Zoning: Residential, R-6 Adjacent Land Use and Zoning: Single-Family; R-6

**Overall Compatibility:** This requested use is compatible with the future land use description/intent, form & location characteristics, zoning notes, and existing, adjacent land use and zoning.



Red polygon denotes the proposed site on the Degree of Change Map. There is no Degree of Change.

# 3. Degree of Change Description

N/A

- 4. Objectives/Actions Consistent with Goal 1, Complete, Cohesive, Communities
- 5. Pertinent Sections of Memphis 3.0 that Address Land Use Recommendations

## **Consistency Analysis Summary**

The applicant is requesting a special use permit to allow an in-home family daycare in a single unit home. This requested use is compatible with the future land use description/intent, form & location characteristics, zoning notes, and existing, adjacent land use and zoning.

Based on the information provided, the proposal is **CONSISTENT** with the Memphis 3.0 Comprehensive Plan.

Summary Compiled by: Nick Wiggins, Comprehensive Planning.

#### **MAILED PUBLIC