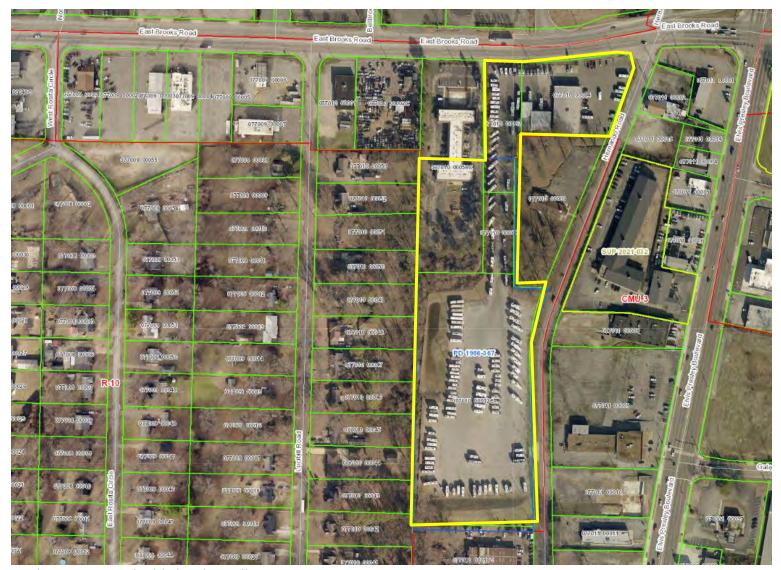

y located within the pink circle

#### **PUBLIC NOTICE VICINITY MAP**

Subject property highlighted in yellow

#### **PUBLIC NOTICE DETAILS**

In accordance with Sub-Section 9.3.4A of the Unified Development Code, a notice of public hearing is required to be mailed and signage posted. A total of 27 notices were mailed July 11, 2024, see pages 26 – 27 of this report for a copy of said notice. Additionally, two signs were posted at the subject property, see page 29 of this report for a copy of the sign affidavit.

#### **NEIGHBORHOOD MEETING**

The meeting was held at 4:00 PM on Tuesday, August 27, 2024, at Great American RV Dealership at 1145 East Brooks Road.



# **AERIAL**



Subject property outlined in yellow, Proposed added land highlighted in red imagery from 2024

# **ZONING MAP**



Subject property highlighted in yellow

# **FEMA MAP**



Subject property outlined in yellow

# **LAND USE MAP**



Subject property indicated by a pink star

# **SITE PHOTOS**



View of subject property from East Brooks looking southwest.



View of subject property from East Brooks looking southeast.



View of subject property from Old Hernando looking north.



WST(TUTON

| OFFICE OF PLANNING AND DEVELOPMENT CERTIFICATE