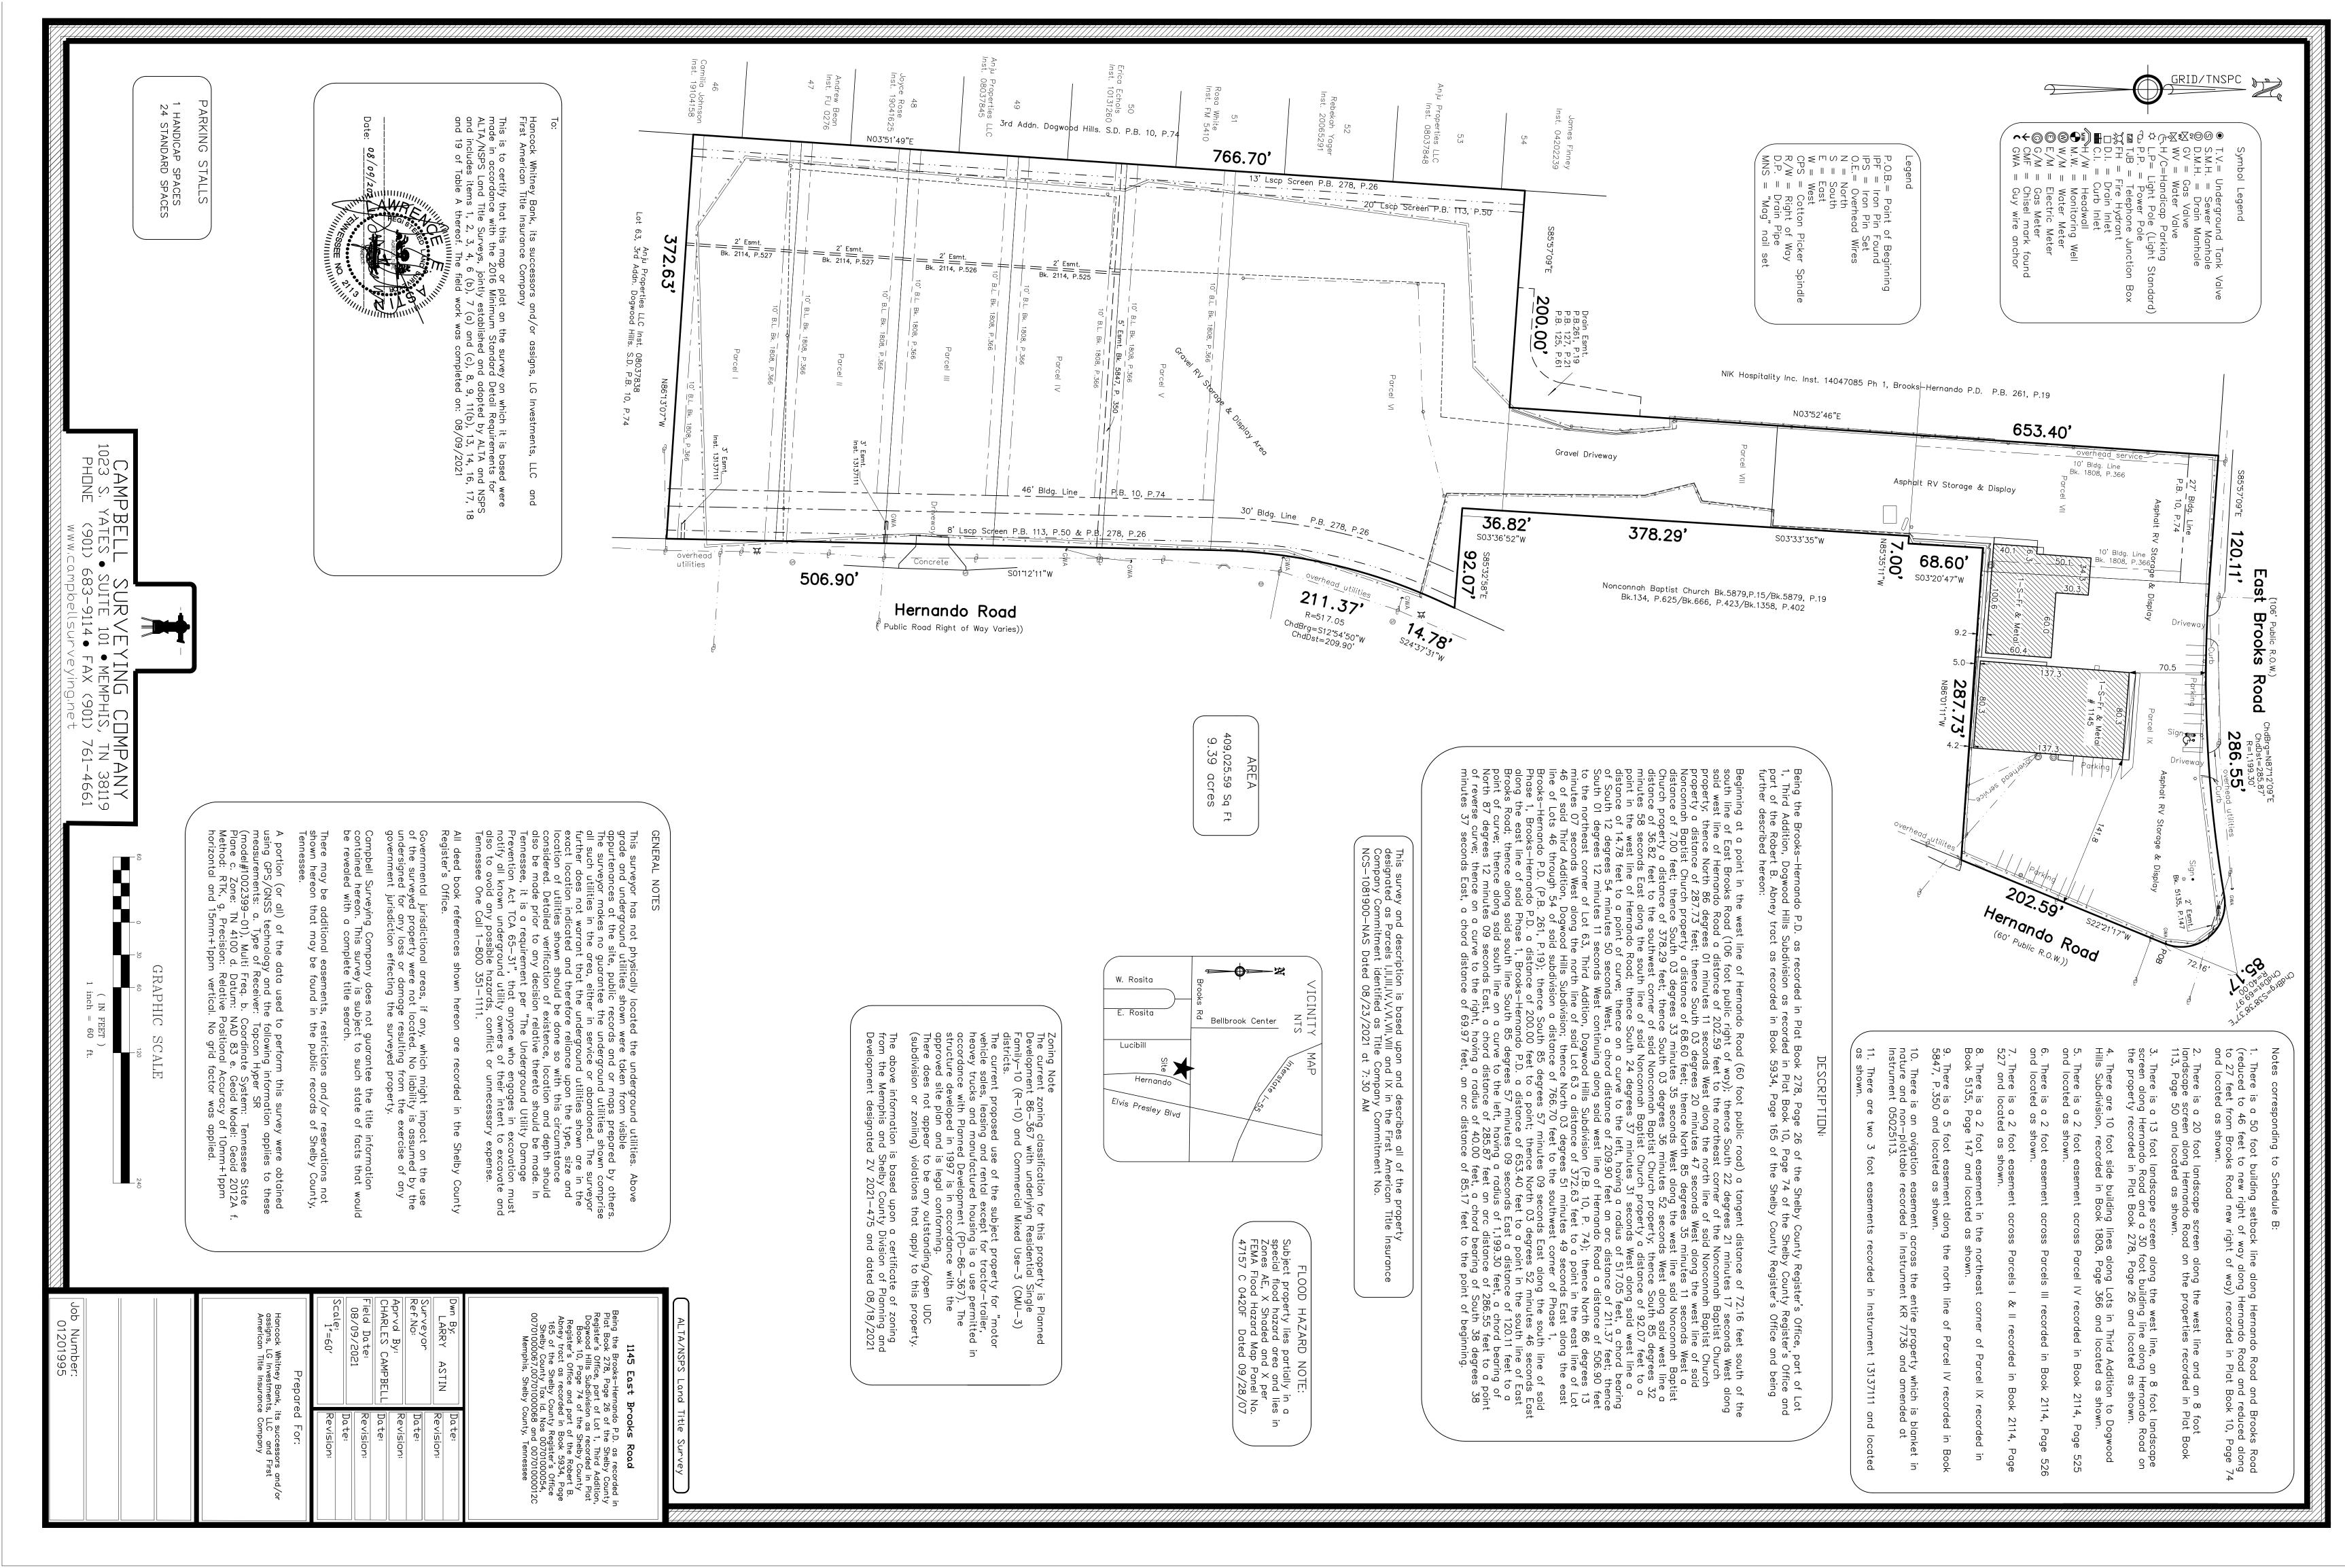

# **CONCLUSIONS**

1. The subject property is noted as Parcel IV of the Brooks Hernando Planned Development.

- 2. PD 1986-367 is comprised of three parcels all addressed 0 East Brooks Road (077010 00067, 077010 00068, and 077010 00012C).
- 3. The applicant is not proposing a new use at this time and would be operating uses originally approved in the outline plan conditions for "motor vehicle sales, leasing and rental except for tractor-trailer, heavy trucks and manufactured housing."
- 4. The project will not have a substantial or undue adverse effect upon adjacent property, the character of the neighborhood, traffic conditions, parking, utility facilities and other matters affecting the public health, safety, and general welfare.

# **AERIAL**

Subject property outlined in yellow, Proposed added land highlighted in red imagery from 2024