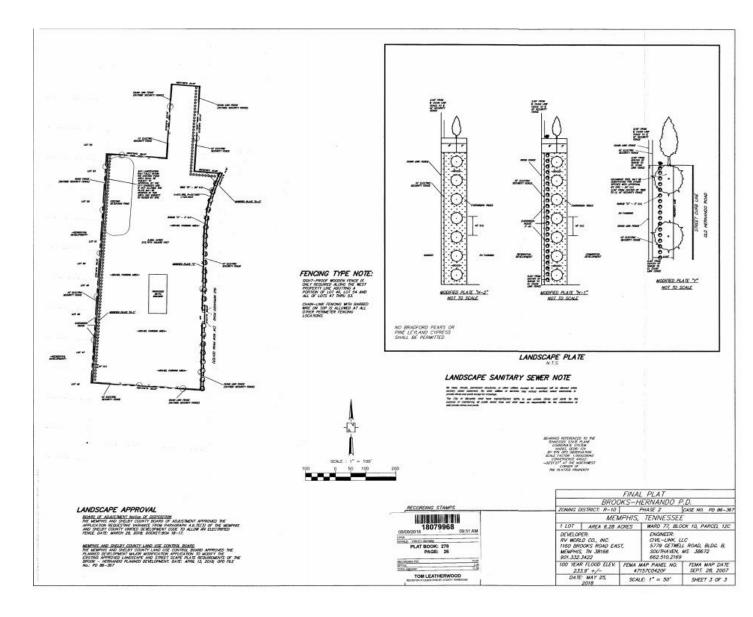

# IV. Landscaping

- A. The west property line shall be screened with Plate H, (20 feet Wide), and a minimum six-foothigh chain link fence with barbed wire on top substituted for the sight-proof wooden fence.
- B. The Hernando Road frontage shall be landscaped with Plate Y.
- C. Light standards within 100 feet of the west property line shall not exceed 10 feet in height.
- D. Existing vegetation within 10 feet of the east line of Parcel VI where it abuts the Nonconnah Baptist Church property shall be retained.
- E. Equivalent landscaping may be substituted for that required above subject to the approval of the office of planning and development.
- F. Lighting shall be directed so as to not glare onto residential property,
- G. Refuse containers shall] be completely screened from view from adjacent 'Properties,