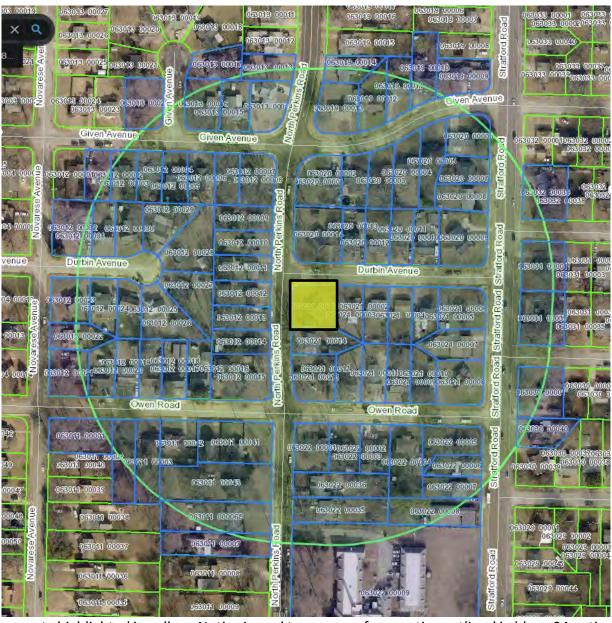

tside staff member and associated vehicle.
- 3. The granting of this special use permit will not cause substantial detriment to the public good, nor will it substantially impair the intent and purpose of an adopted plan or the Unified Development Code (UDC), nor will it be injurious to the neighborhood or the general welfare, and it will be in harmony with the purpose and intent of the UDC.

#### **CONSISTENCY WITH MEMPHIS 3.0**

This proposal is *consistent* with the Memphis 3.0 General Plan per the land use decision criteria. See further analysis on page 19 of this report.

#### **RECOMMENDATION:**

Approval with conditions

Staff Writer: Nicholas Wardroup E-mail: nicholas.wardroup@memphistn.gov

# **LOCATION MAP**



Subject property located within the pink circle

## **VICINITY MAP**



Subject property highlighted in yellow. Notice issued to owners of properties outlined in blue. 94 notices mailed 9/19/2024.

# **AERIAL**



Subject property outlined in yellow

# **ZONING MAP**



#### LAND USE MAP



Subject property location indicated by pink star

# **SITE PHOTOS**



View of subject property from looking south from Durbin Ave.



View of subject property looking east from N Perkins Rd.

# **NEIGHBORHOOD MEETING**

The applicant hosted the required neighborhood meeting on Sept. 30, the sign-in sheet for which is below.

|     | Adventure Dynasty Neighborhood Meeting 9.30.2024 |                           |                     |          |  |  |
|-----|--------------------------------------------------|---------------------------|---------------------|----------|--|--