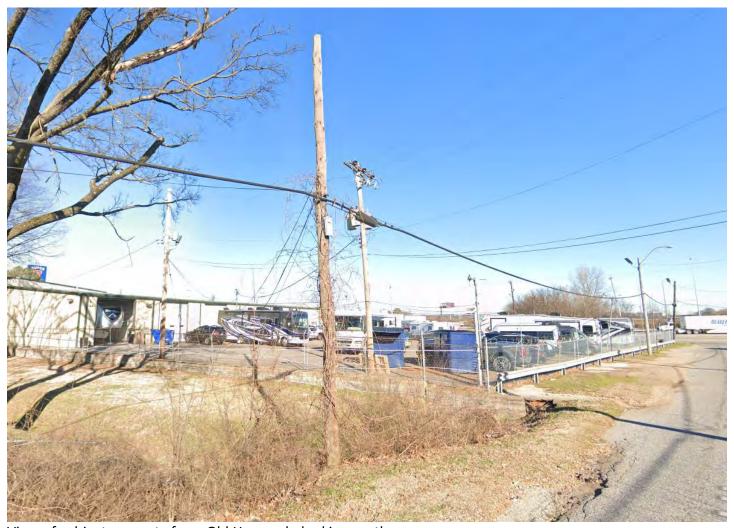

# **SITE PHOTOS**

View of subject property from East Brooks looking southwest.

View of subject property from East Brooks looking southeast.

View of subject property from Old Hernando looking north.

WST(TUTON