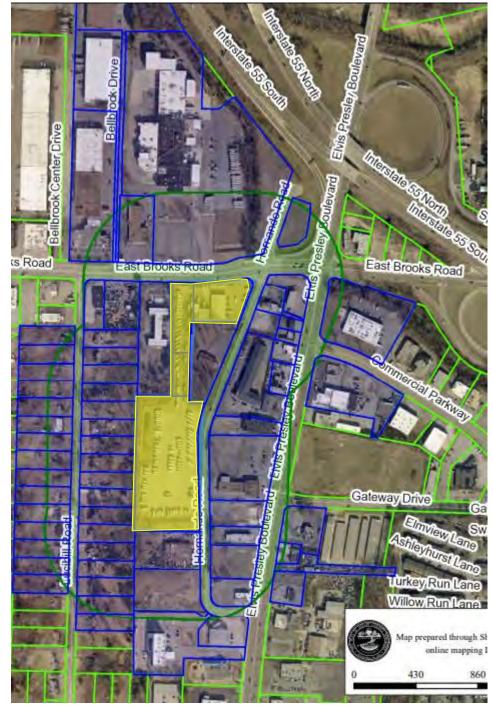

val with conditions

Staff Writer: Alexis Longstreet E-mail: alexis.longstreet@memphistn.gov

# **LOCATION MAP**



Subject property located within the pink circle

#### **PUBLIC NOTICE VICINITY MAP**

Subject property highlighted in yellow

#### **PUBLIC NOTICE DETAILS**

In accordance with Sub-Section 9.3.4A of the Unified Development Code, a notice of public hearing is required to be mailed and signage posted. A total of 27 notices were mailed July 11, 2024, see pages 26 – 27 of this report for a copy of said notice. Additionally, two signs were posted at the subject property, see page 29 of this report for a copy of the sign affidavit.

#### **NEIGHBORHOOD MEETING**

The meeting was held at 4:00 PM on Tuesday, August 27, 2024, at Great American RV Dealership at 1145 East Brooks Road.



# **AERIAL**



Subject property outlined in yellow, Proposed added land highlighted in red imagery from 2024

# **ZONING MAP**



Subject property highlighted in yellow

# **FEMA MAP**



Subject property outlined in yellow

# **LAND USE MAP**



Subject property indicated by a pink star

# **SITE PHOTOS**



View of subject property from East Brooks looking southwest.



View of subject property from East Brooks looking southeast.



View of subject property from Old Hernando looking north.



WST(TUTON

| OFFICE OF PLANNING AND DEVELOPMENT CERTIFICATE