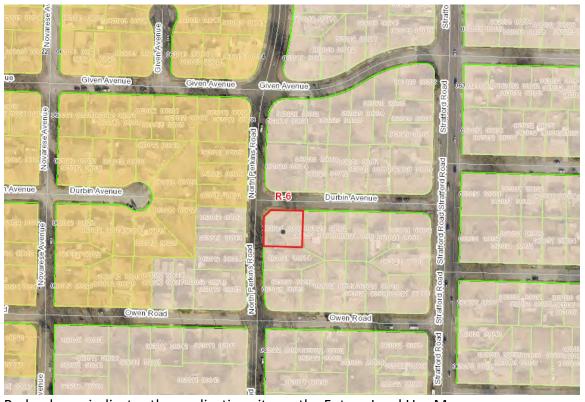

# **LOCATION MAP**

Subject property located within the pink circle

# **AERIAL**

Subject property outlined in yellow, Proposed added land highlighted in red imagery from 2024