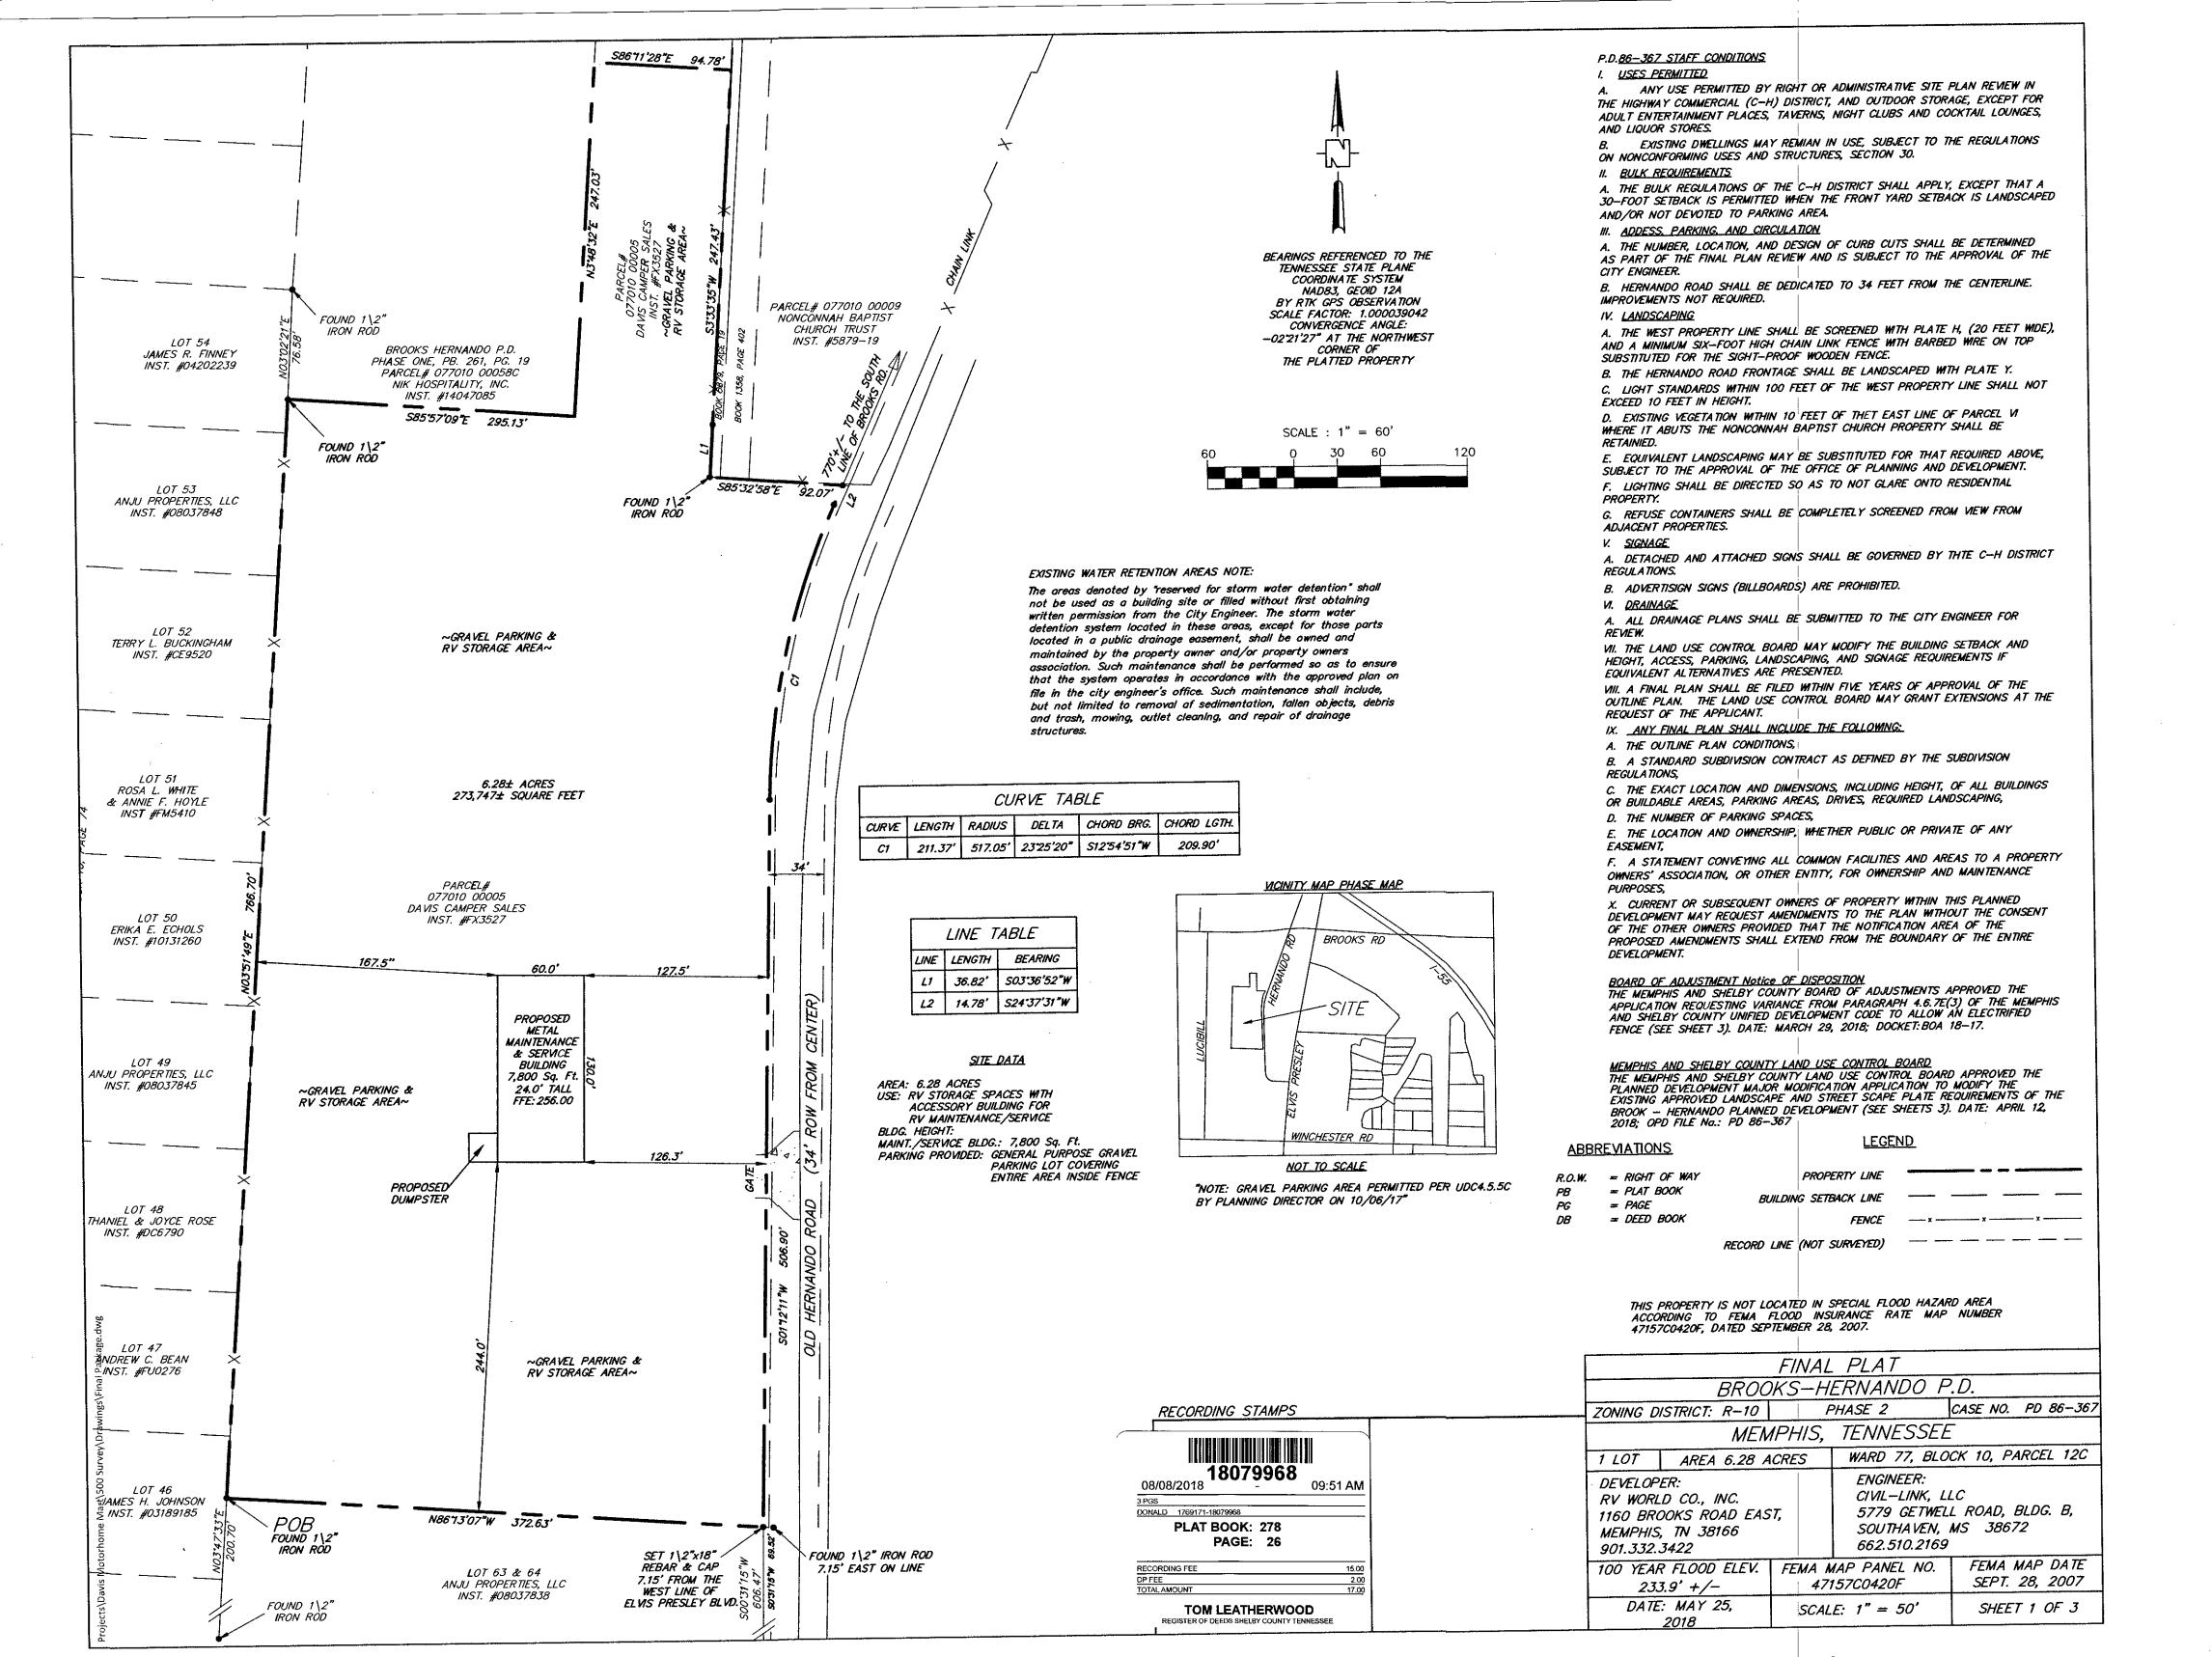

# **CONCLUSIONS**

1. The subject property is noted as Parcel IV of the Brooks Hernando Planned Development.

- 2. PD 1986-367 is comprised of three parcels all addressed 0 East Brooks Road (077010 00067, 077010 00068, and 077010 00012C).
- 3. The applicant is not proposing a new use at this time and would be operating uses originally approved in the outline plan conditions for "motor vehicle sales, leasing and rental except for tractor-trailer, heavy trucks and manufactured housing."
- 4. The project will not have a substantial or undue adverse effect upon adjacent property, the character of the neighborhood, traffic conditions, parking, utility facilities and other matters affecting the public health, safety, and general welfare.

# **AERIAL**

Subject property outlined in yellow, Proposed added land highlighted in red imagery from 2024