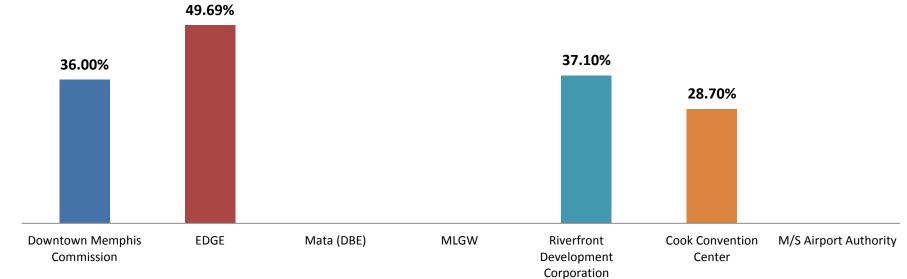

### **Quasi-Governmental Boards, Agencies & Commissions**

### CERTIFIED MWBE SPENDING FOR 1st Quarter FISCAL YEAR 2017

|                        | Total Budget                       | MBE Expenditure | WBE Expenditure | Total MWBE<br>Expenditures | Total MWBE<br>% |  |
|------------------------|------------------------------------|-----------------|-----------------|----------------------------|-----------------|--|
| Downtown Memphis       | ¢916 922                           |                 |                 |                            |                 |  |
| Commission             | \$816,822                          | 273, 851        | \$10,860        | \$284,711                  | 36.00%          |  |
| EDGE                   | \$493,202                          | \$135,175       | \$135,175       | \$245,076                  | 49.69%          |  |
| Mata (DBE)             | Pending Data                       |                 |                 |                            |                 |  |
| MLGW                   | Will report after BOD presentation |                 |                 |                            |                 |  |
| Riverfront Development |                                    |                 |                 |                            |                 |  |
| Corporation            | \$117,970                          | \$28,438        | \$3,611         | \$32,049                   | 37.10%          |  |
| Cook Convention Center | \$1,613,543                        | \$277,529       | \$321,095       | \$598,451                  | 28.70%          |  |
| M/S Airport Authority  | Pending Data                       |                 |                 |                            |                 |  |