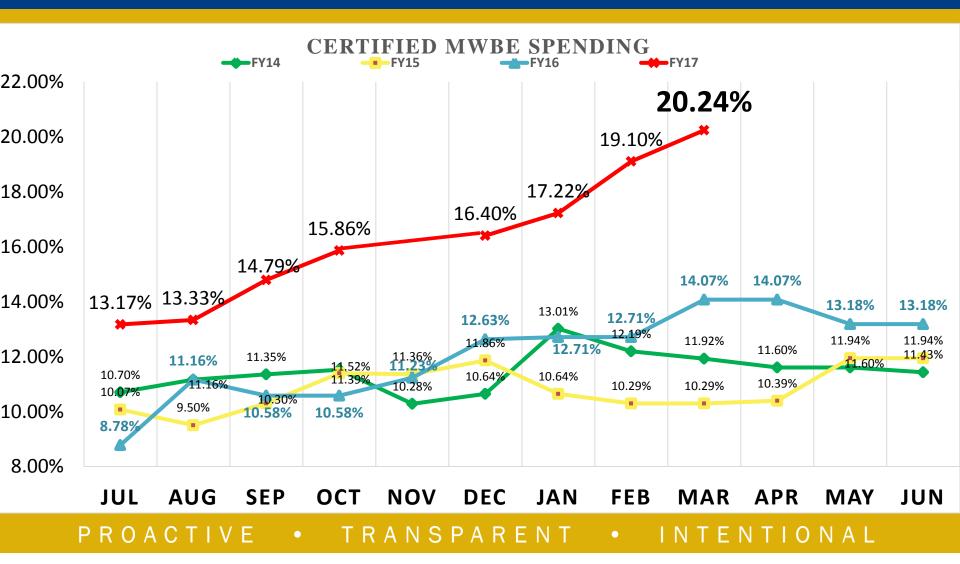

# **CERTIFIED MWBE SPENDING**

FOR FISCAL YEAR 2014 THROUGH 2016

## **CERTIFIED MWBE SPENDING** FOR FISCAL YEAR 2017

| -                     |         |         |               |                 |              |                     |           |                |         |               |              |                       |          |             |
|-----------------------|---------|---------|---------------|-----------------|--------------|---------------------|-----------|----------------|---------|---------------|--------------|-----------------------|----------|-------------|
|                       | MB      | E       | WBE           | Certified MWBEs |              | Combined MWBE Spend | Available |                | Quasi   | Exclusions    | Traded       | MWBE                  | }        | Yr to date  |
| Engineering           | \$ 1,3  | 341,616 | \$ 1,545,474  | \$ 2,887,089    | \$ 93,481    |                     | \$ 2,082  | ,029 \$        | ; -     | \$ 3,281      | \$ -         | \$ 2,069,666          |          | 7,132,265   |
|                       |         | 18.81%  | 21.67%        | 40.48%          | 1.31%        | 41.79%              | 29        | .19%           |         |               | 0.00%        | 29.02%                |          | 100.00%     |
| Executive             | \$ 1    | 163,546 | \$ 4,479      | \$ 168,025      | \$ 469,345   | \$ 637,369          | \$        | - \$           | 102,784 | \$ 26,074     | \$ 21,469    | . ,                   | \$       | 1,067,669   |
|                       |         | 15.32%  | 0.42%         | 15.74%          | 43.96%       | 59.70%              | 0         | .00%           |         |               | 2.01%        | 38.29%                |          | 100.00%     |
| Finance               | \$ 2    | 249,051 | \$ 66,699     | \$ 315,749      | \$ 172,176   | \$ 487,925          | \$        | - \$           | ; -     | \$ 34,462     | \$ 953       | \$ 1,320,631          | \$       | 1,809,509   |
|                       |         | 13.76%  | 3.69%         | 17.45%          | 9.52%        | 26.96%              | 0         | .00%           |         |               | 0.05%        | 72.98%                | <u> </u> | 100.00%     |
| Fire                  | \$ 7    | 748,455 | \$ 25,724     | \$ 774,179      | \$ 247,279   |                     | \$ 1,062  | ,949 \$        | 53,484  | \$ 566,953    | \$-          | \$ 6,008,919          |          | 8,093,326   |
|                       |         | 9.25%   | 0.32%         | 9.57%           | 3.06%        | 12.62%              | 13        | .13%           |         |               | 0.00%        | 74.25%                |          | 100.00%     |
| General Services      | \$ 1,1  | 136,733 | \$ 1,782,724  | \$ 2,919,457    | \$ 625,973   | \$ 3,545,430        | \$ 15,434 | ,413 \$        |         | \$ 756,208    | \$ -         | \$ 4,203,865          |          | 23,183,708  |
|                       |         | 4.90%   | 7.69%         | 12.59%          | 2.70%        | 15.29%              | 66        | .57%           |         |               | 0.00%        | 18.13%                |          | 100.00%     |
| HCD                   | \$ 1,8  | 827,752 | \$ 42,690     | \$ 1,870,442    | \$ 807,445   | \$ 2,677,887        | \$        | - \$           | 199,906 | \$ 754,756    | \$-          | \$ 4,227,909          |          | 6,905,796   |
|                       |         | 26.47%  | 0.62%         | 27.09%          | 11.69%       | 38.78%              | 0         | .00%           |         |               | 0.00%        |                       |          | 100.00%     |
| Human Resources       | \$ 7    | 753,831 | \$ 115,081    | \$ 868,911      | \$ 30,471    | \$ 899,382          | \$        | - \$           | 40,869  | \$ 70,933     | \$-          | \$ 2,736,939          |          | 3,636,321   |
|                       |         | 20.73%  | 3.16%         | 23.90%          | 0.84%        | 24.73%              | 0         | .00%           |         |               | 0.00%        | 75.27%                |          | 100.00%     |
| Information Services  | \$ 5,0  | 031,010 | \$ 1,982,227  |                 | \$ 4,694     |                     | \$        | - \$           | ; -     | \$ 574,880    | \$ 5,606,304 |                       | \$       | 17,241,066  |
|                       |         | 29.18%  | 11.50%        | 40.68%          | 0.03%        | 40.70%              |           | .00%           |         |               | 32.52%       |                       |          | 100.00%     |
| Legal                 | \$1     | 106,980 | \$ 8,223      | \$ 115,203      | \$ 602,873   |                     | \$        | - \$           | ; -     | \$ 37,206     | \$-          | \$ 1,755,016          |          | 2,473,092   |
|                       |         | 4.33%   | 0.33%         | 4.66%           | 24.38%       | 29.04%              | 0         | .00%           |         |               | 0.00%        | 70.96%                |          | 100.00%     |
| Parks & Neighborhoods | \$1     | 175,240 | \$ 235,824    | \$ 411,063      | \$ 242,659   | \$ 653,722          |           | ,249 \$        | 101,615 | \$ 136,751    |              | \$ 1,646,115          | \$       | 3,537,086   |
|                       |         | 4.95%   | 6.67%         | 11.62%          | 6.86%        |                     |           | .98%           |         |               | 0.00%        | 46.54%                |          | 100.00%     |
| Police                | \$6     | ,       | \$ 578,796    |                 | \$ 186,080   |                     |           | - \$           | -       | \$ 4,229,185  |              | \$ 5,562,547          |          | 6,960,208   |
|                       |         | 9.09%   | 8.3%          | 17.4%           | 2.67%        | 20.08%              |           | .00%           |         |               | 0.00%        |                       |          | 100.00%     |
| Public Works          | . ,     |         | \$ 5,632,814  |                 | \$ 1,251,708 |                     |           | - \$           | 279,639 | \$ 35,594,092 |              | \$ 72,770,630         |          | 90,372,125  |
|                       | _       | 11.86%  | 6.23%         | 18.09%          | 1.39%        |                     |           | .00%           |         |               | 0.00%        | 80.52%                |          | 100.00%     |
| Library               |         |         | \$ 450,697    |                 | \$ 1,296     |                     |           | - \$           | ; -     | \$-           |              | \$ 731,341            |          | 1,369,299   |
|                       |         | 13.58%  | 32.91%        | 46.50%          | 0.09%        | 46.59%              |           | .00%           |         |               | 0.00%        |                       |          | 100.00%     |
| WIN                   | \$      | 7,642   |               |                 | \$ 87,578    |                     |           | - \$           | 373,885 | \$ 66,134     |              | \$ 270,977            |          | 366,633     |
|                       |         | 2.08%   | 0.12%         | 2.20%           | 23.89%       | 26.09%              | -         | .00%           |         |               | 0.00%        | 73.91%                |          | 100.00%     |
| Totals                | \$ 22,8 | 883,971 | \$ 12,020,753 | \$ 34,904,724   | \$ 4,734,183 | \$ 39,638,907       | \$ 19,816 | ,639 <b>\$</b> | 778,297 | \$ 42,784,782 | \$ 5,628,725 | <b>\$</b> 107,327,900 | \$       | 172,412,171 |
|                       |         | 13.27%  | 6.97%         | 20.24%          | 2.75%        | 22.99%              | 11        | .49%           |         |               | 3.26%        | 62.25%                | b        | 100.00%     |